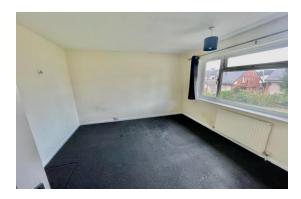

UPVC Front door to -

**Entrance Hall:** Radiator, wood effect flooring.

**Lounge: 15' 4" x 15' 1" (4.67m x 4.59m),** Picture window to the front, wood effect floor, electric fire, T.V. point.

Door to -

**Kitchen:** 18' 4" x 8' 5" (5.58m x 2.56m), Oak fronted wall and base units provide ample worktop and storage space. The wall units incorporate display and there is a gas hob with electric oven, sink unit, tiled splash-backs, plumbing for automatic washing machine, window, under-stairs cupboard housing 'Ideal' gas boiler providing central heating and domestic hot water, radiator.