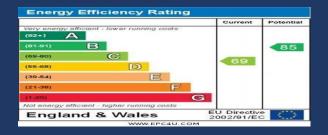

**Outside:** Gravelled areas to front, side and rear with fenced boundaries.

**Services:** All main services connected to the property. The heating system and services where applicable have not been tested.