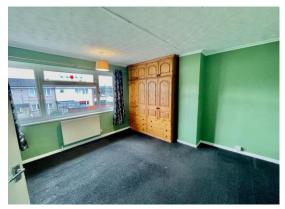

**Bedroom One: 12' 7" x 11' 10" (3.83m x 3.60m),** Picture window to front, radiator.

**Bedroom Two: 11' 6" x 11' 0" (3.50m x 3.35m)**, Window to rear, radiator.

Bedroom Three: 8' 0" x 6' 3" (2.44m x 1.90m), Window to front, radiator.