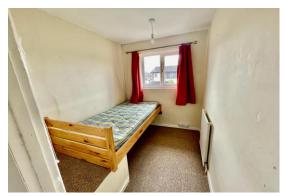

**Bedroom One: 12' 7" x 11' 10" (3.83m x 3.60m),** Picture window to front, radiator.

**Bedroom Two: 11' 6" x 11' 0" (3.50m x 3.35m)**, Window to rear, radiator.

Bedroom Three: 8' 0" x 6' 3" (2.44m x 1.90m), Window to front, radiator.