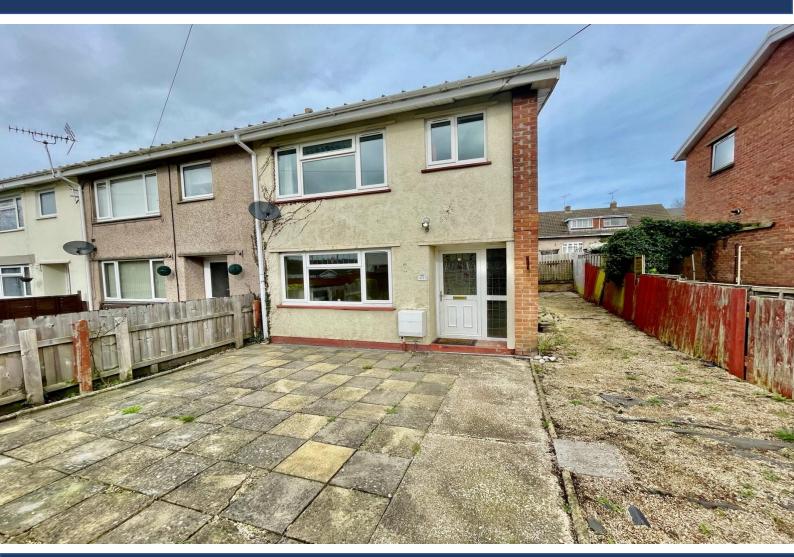

## 21 ALBERT ROAD, CINDERFORD, GLOUCESTERSHIRE, GL14 2HS

- THREE BEDROOM SEMI-DETACHED HOUSE
- FAMILY BATHROOM
- DOUBLE GLAZING
- NO ONWARD CHAIN

- FITTED KITCHEN WITH BREAKFAST AREA
- LOUNGE
- GARDEN
- GAS CENTRAL HEATING
- IDEAL INVESTMENT PROPERTY

## A THREE BEDROOM SEMI-DETACHED PROPERTY SITUATED A SHORT WALK FROM THE TOWN OF CINDERFORD.

The market town of Cinderford offers a range of amenities to include shops, post office, supermarkets, library, health centre, dentist, sports and leisure centre, primary and secondary education and a bus service to Gloucester which is approximately 14 miles away and surrounding areas.

**Outside:** Gravelled areas to front, side and rear with fenced boundaries.

**Services:** All main services connected to the property. The heating system and services where applicable have not been tested.