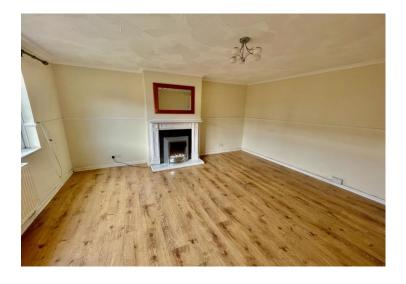

UPVC Front door to -

**Entrance Hall:** Radiator, wood effect flooring.

**Lounge: 15' 4" x 15' 1" (4.67m x 4.59m),** Picture window to the front, wood effect floor, electric fire, T.V. point.

Door to -

**Kitchen:** 18' 4" x 8' 5" (5.58m x 2.56m), Oak fronted wall and base units provide ample worktop and storage space. The wall units incorporate display and there is a gas hob with electric oven, sink unit, tiled splash-backs, plumbing for automatic washing machine, window, under-stairs cupboard housing 'Ideal' gas boiler providing central heating and domestic hot water, radiator.