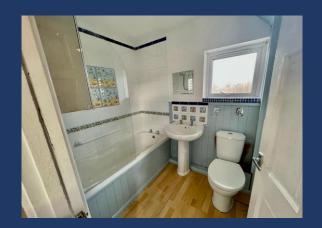

' 6" x 11' 0" (3.50m x 3.35m)**, Window to rear, radiator.

Bedroom Three: 8' 0" x 6' 3" (2.44m x 1.90m), Window to front, radiator.

**Outside:** Gravelled areas to front, side and rear with fenced boundaries.

**Services:** All main services connected to the property. The heating system and services where applicable have not been tested.









IMPORTANT INFORMATION: All measurements are approximate. We have not tested any fittings, appliances or services within this property and cannot verify them to be in working order or within the Vendor/s ownership. We have not verified the tenure of the property, the type of construction or the condition thereof. Intending Purchasers should make appropriate enquiries through their own solicitor and surveyor etc., prior to exchange of contracts.