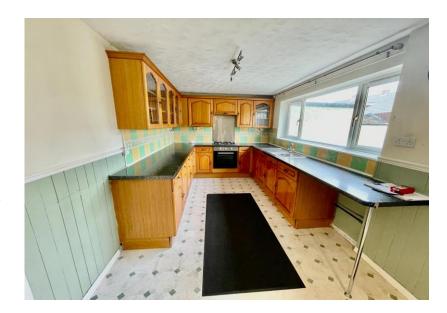

UPVC Front door to -

**Entrance Hall:** Radiator, wood effect flooring.

**Lounge: 15' 4" x 15' 1" (4.67m x 4.59m),** Picture window to the front, wood effect floor, electric fire, T.V. point.

Door to -

**Kitchen:** 18' 4" x 8' 5" (5.58m x 2.56m), Oak fronted wall and base units provide ample worktop and storage space. The wall units incorporate display and there is a gas hob with electric oven, sink unit, tiled splash-backs, plumbing for automatic washing machine, window, under-stairs cupboard housing 'Ideal' gas boiler providing central heating and domestic hot water, radiator.